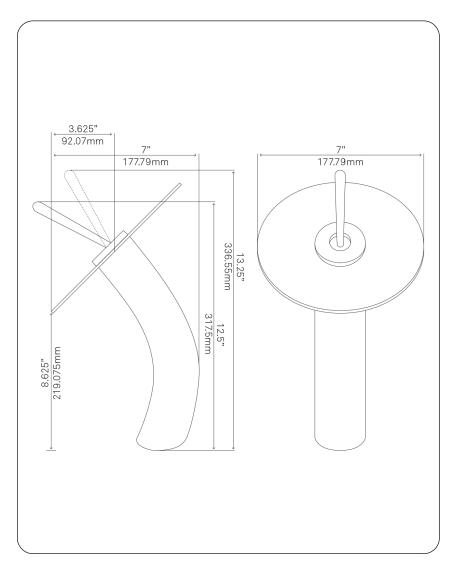

#### GF-0010RB-C FALLS Waterfall Vessel Faucet

Requested By: \_\_\_\_\_

Specific Features: \_\_\_\_\_

### STANDARD SPECIFICATIONS:

- Oil-rubbed bronze with clear glass
- Single handle control
- Solid brass construction
- High pressure ceramic cartridge
- Single hole deck mount installation
- 1.5-inch diameter hole required
- cUPC and AB1953 low lead compliant
- ASME A112.18.1-1-2011/CSA B125.1-11
- NSF 61 and NSF 372 certified