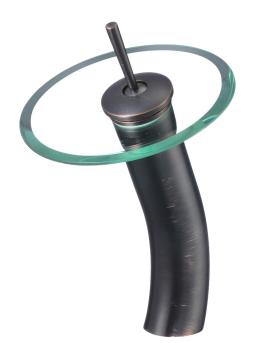

#### GF-0010RB-C FALLS Waterfall Vessel Faucet

Requested By: \_\_\_\_\_

Specific Features: \_\_\_\_\_

### STANDARD SPECIFICATIONS:

- Oil-rubbed bronze with clear glass
- Single handle control
- Solid brass construction
- High pressure ceramic cartridge
- Single hole deck mount installation
- 1.5-inch diameter hole required
- cUPC and AB1953 low lead compliant
- ASME A112.18.1-1-2011/CSA B125.1-11
- NSF 61 and NSF 372 certified